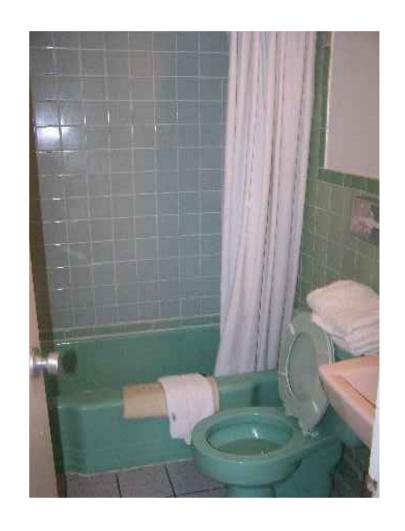

|
| SCALE<br>1/2" = 1'-0"                                                                                                                                                                                                                                                                                                                                                                                                                                     |







## PLAN VIEW



NOTE: THE SINK IS PRACTICAL. 

### <u>UNIT 13</u>



<u>UNIT 12</u>





<u>UNIT 15</u>





TILE REFERENCE IMAGE

## FIXTURES REFERENCE IMAGE

DANE LAFFREY set and costume designer WWW.DANELAFFREY.COM BID / BUILD BUILD IMPORTANT DISCLAIMER THIS DRAWING REPRESENTS VISUAL CONCEPTS AND CONSTRUCTION SUGGESTIONS ONLY. IT DOES NOT REPLACE THE KNOWLEDGE AND ADVICE OF A LICENSED STRUCTURAL ENGINEER. THE DESIGNER, OR HIS STAFF, ARE NOT QUALIFIED TO DETERMINE THE STRUCTURAL SUITABILITY OF THE DESIGN AND WILL NOT ASSUME RESPONSIBILITY OR LIABILITY FOR IMPROPER ENGINEERING OR USE THAT RESULTS IN DAMAGE OR INJURY TO PERSONS OR PROPERTY. FOOL FOR LOVE BY: SAM SHEPARD SAMUEL J. FRIEDMAN THEATRE PRODUCER MANHATTAN THEATRE CLUB DIRECTOR DANIEL AUKIN SET DESIGNER DANE LAFFREY LIGHTING DESIGNER JUSTIN TOWNSEND DRAWING WALL ELEVATIONS DATE VERSION 6/21/2015 2.5 DRAWN BY SCOTT TEDMON-JONES scott@st