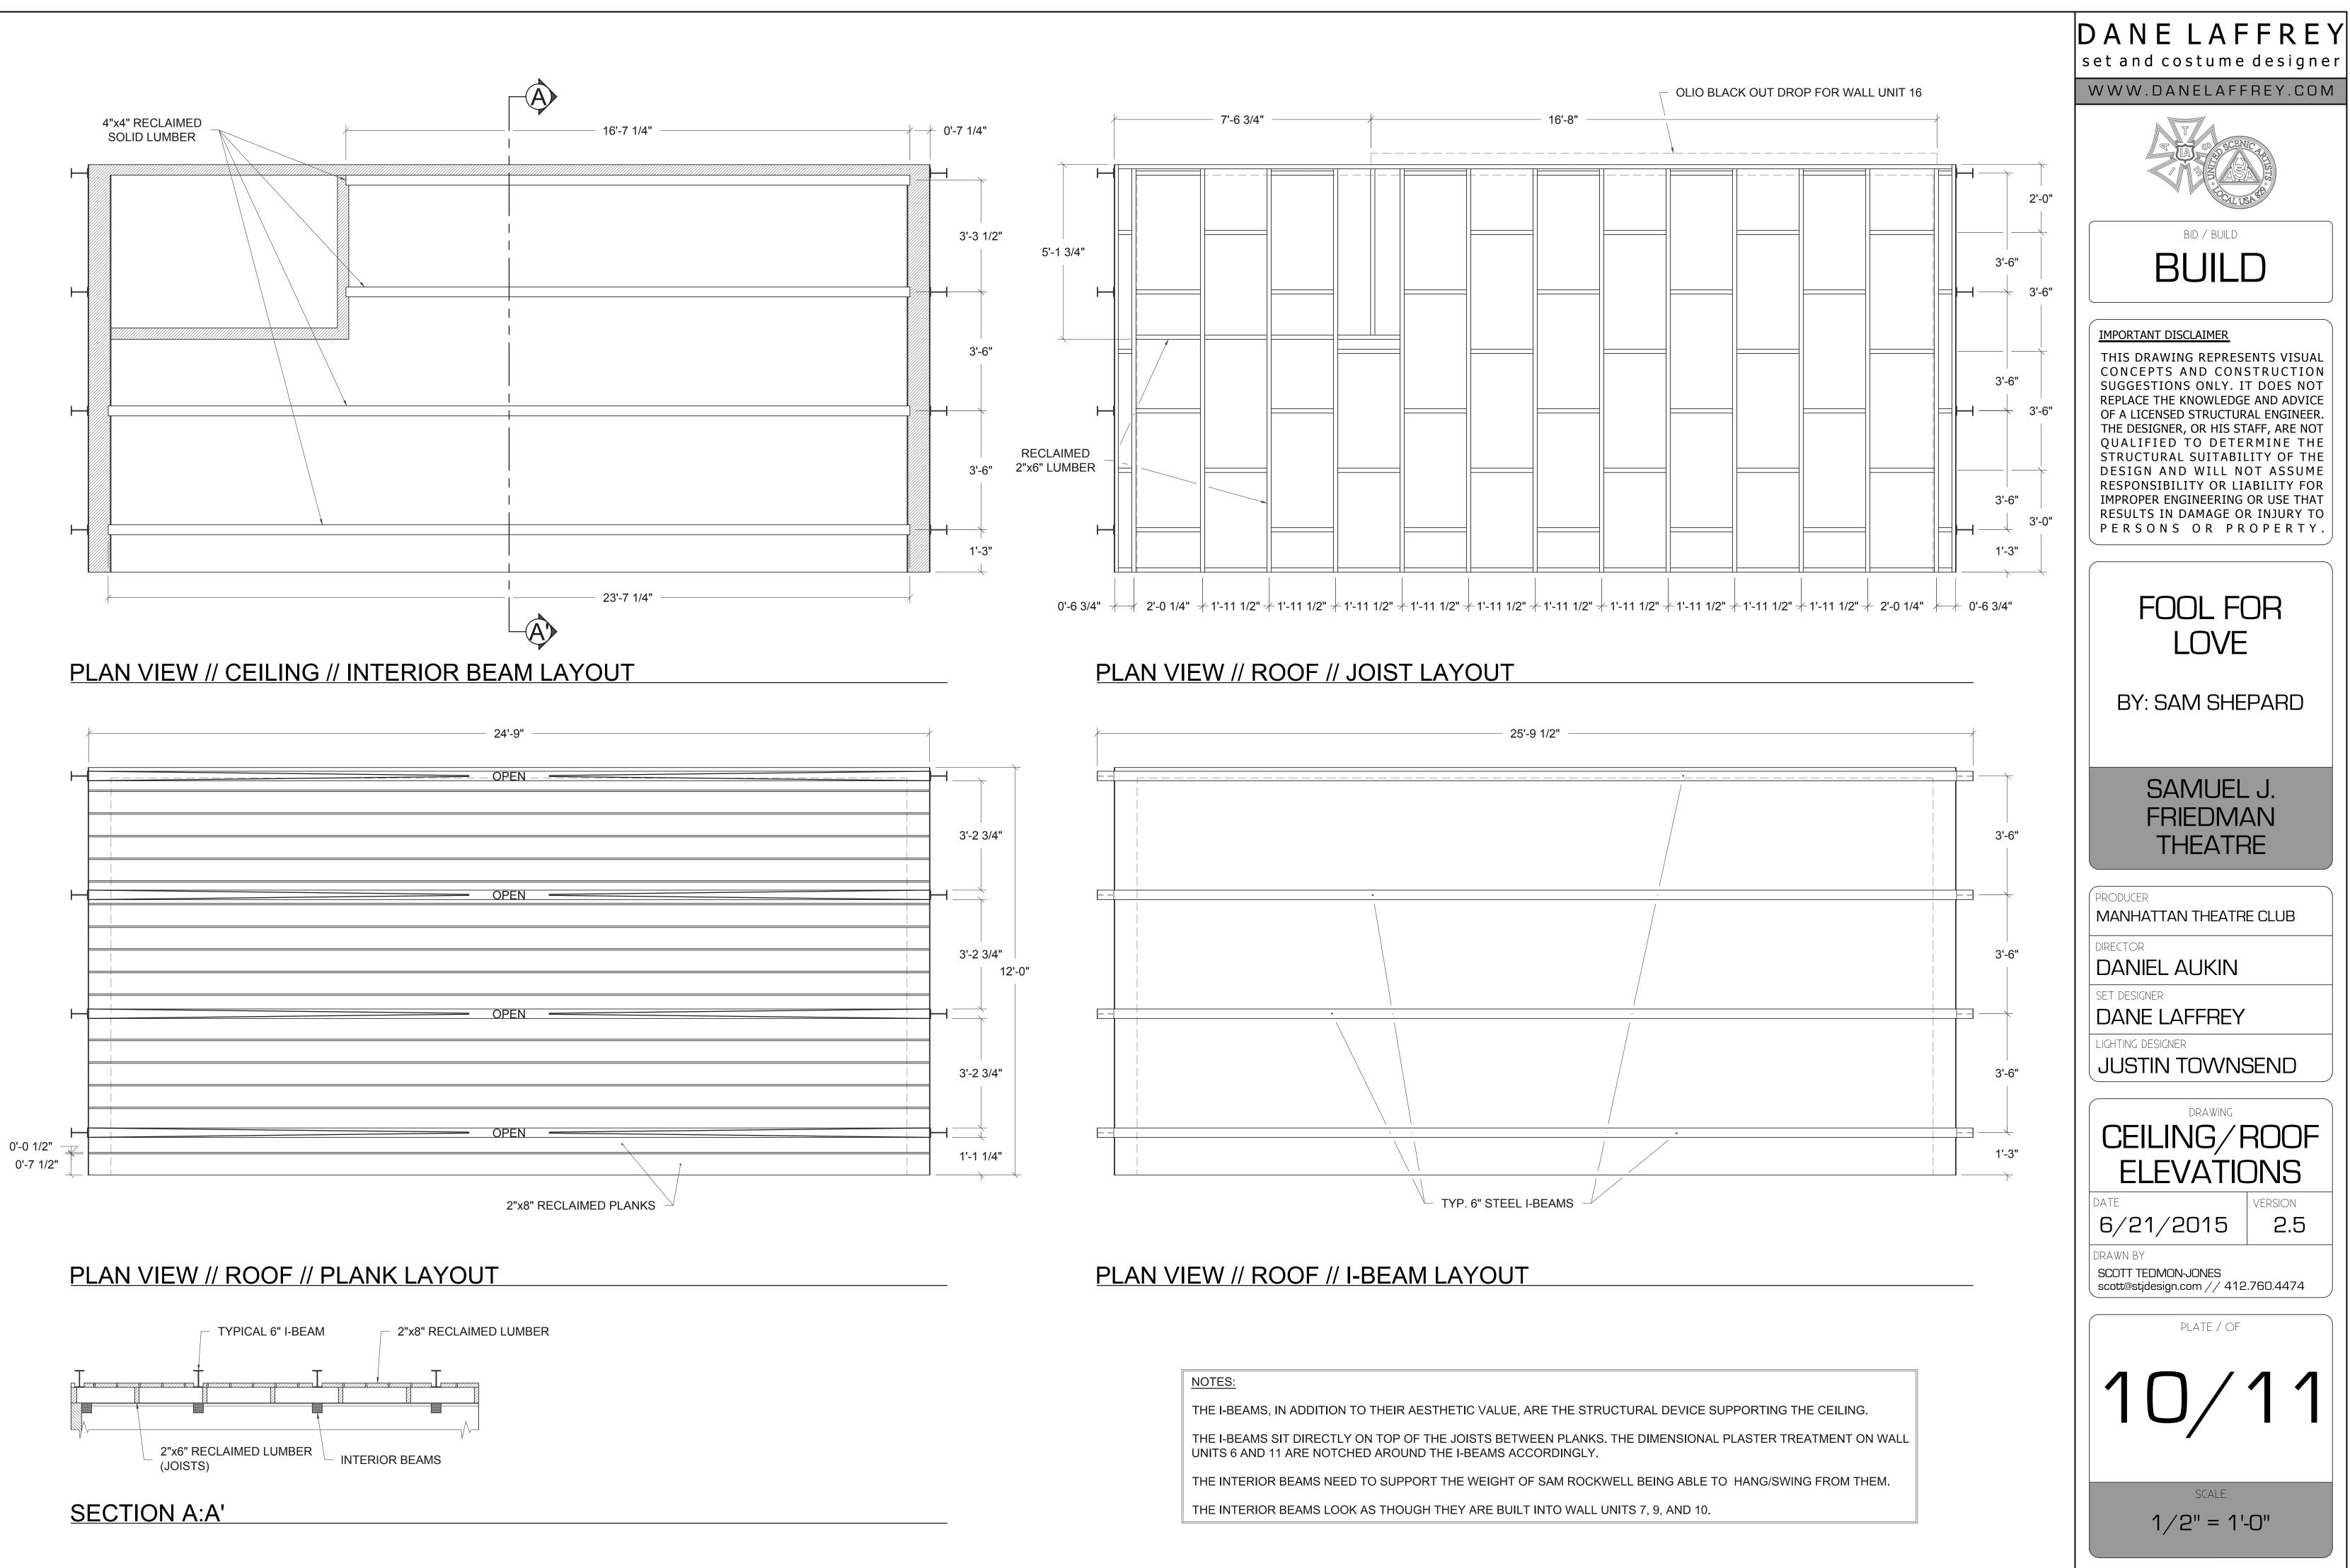

BUILD BUILD IMPORTANT DISCLAIMER THIS DRAWING REPRESENTS VISUAL CONCEPTS AND CONSTRUCTION SUGGESTIONS ONLY. IT DOES NOT REPLACE THE KNOWLEDGE AND ADVICE OF A LICENSED STRUCTURAL ENGINEER. THE DESIGNER, OR HIS STAFF, ARE NOT QUALIFIED TO DETERMINE THE STRUCTURAL SUITABILITY OF THE DESIGN AND WILL NOT ASSUME RESPONSIBILITY OR LIABILITY FOR IMPROPER ENGINEERING OR USE THAT RESULTS IN DAMAGE OR INJURY TO PERSONS OR PROPERTY. FOOL FOR LOVE BY: SAM SHEPARD SAMUEL J. FRIEDMAN THEATRE PRODUCER MANHATTAN THEATRE CLUB DIRECTOR DANIEL AUKIN SET DESIGNER DANE LAFFREY LIGHTING DESIGNER JUSTIN TOWNSEND DRAWING WALL ELEVATIONS DATE VERSION 6/21/2015 2.5 DRAWN BY SCOTT TEDMON-JONES scott@stjdesign.com // 412.760.4474 PLATE / OF SCALE 1/2" = 1'-0"





PLAN VIEW <u>UNIT 16</u>

# DETAIL 5 // WINDOW