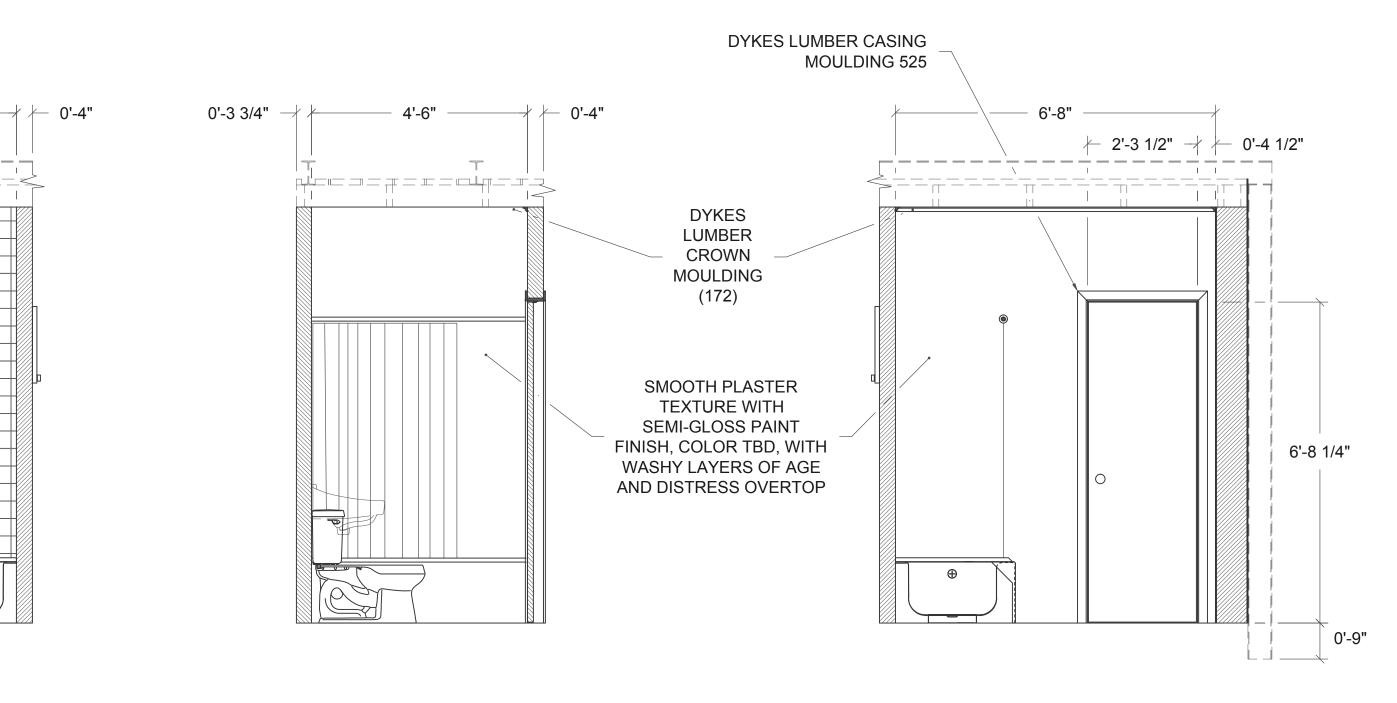

|
| SCALE<br>1/2" = 1'-0"                                                                                                                                                                                                                                                                                                                                                                                                                                     |







## PLAN VIEW



NOTE: THE SINK IS PRACTICAL. 

### <u>UNIT 13</u>



<u>UNIT 12</u>





<u>UNIT 15</u>





TILE REFERENCE IMAGE

## FIXTURES REFERENCE IMAGE

DANE LAFFREY set and costume designer WWW.DANELAFFREY.COM BID / BUILD BUILD IMPORTANT DISCLAIMER THIS DRAWING REPRESENTS VISUAL CONCEPTS AND CONSTRUCTION SUGGESTIONS ONLY. IT DOES NOT REPLACE THE KNOWLEDGE AND ADVICE OF A LICENSED STRUCTURAL ENGINEER. THE DESIGNER, OR HIS STAFF, ARE NOT QUALIFIED TO DETERMINE THE STRUCTURAL SUITABILITY OF THE DESIGN AND WILL NOT ASSUME RESPONSIBILITY OR LIABILITY FOR IMPROPER ENGINEERING OR USE THAT RESULTS IN DAMAGE OR INJURY TO PERSONS OR PROPERTY. FOOL FOR LOVE BY: SAM SHEPARD SAMUEL J. FRIEDMAN THEATRE PRODUCER MANHATTAN THEATRE CLUB DIRECTOR DANIEL AUKIN SET DESIGNER DANE LAFFREY LIGHTING DESIGNER JUSTIN TOWNSEND DRAWING WALL ELEVATIONS DATE VERSION 6/21/2015 2.5 DRAWN BY SCOTT