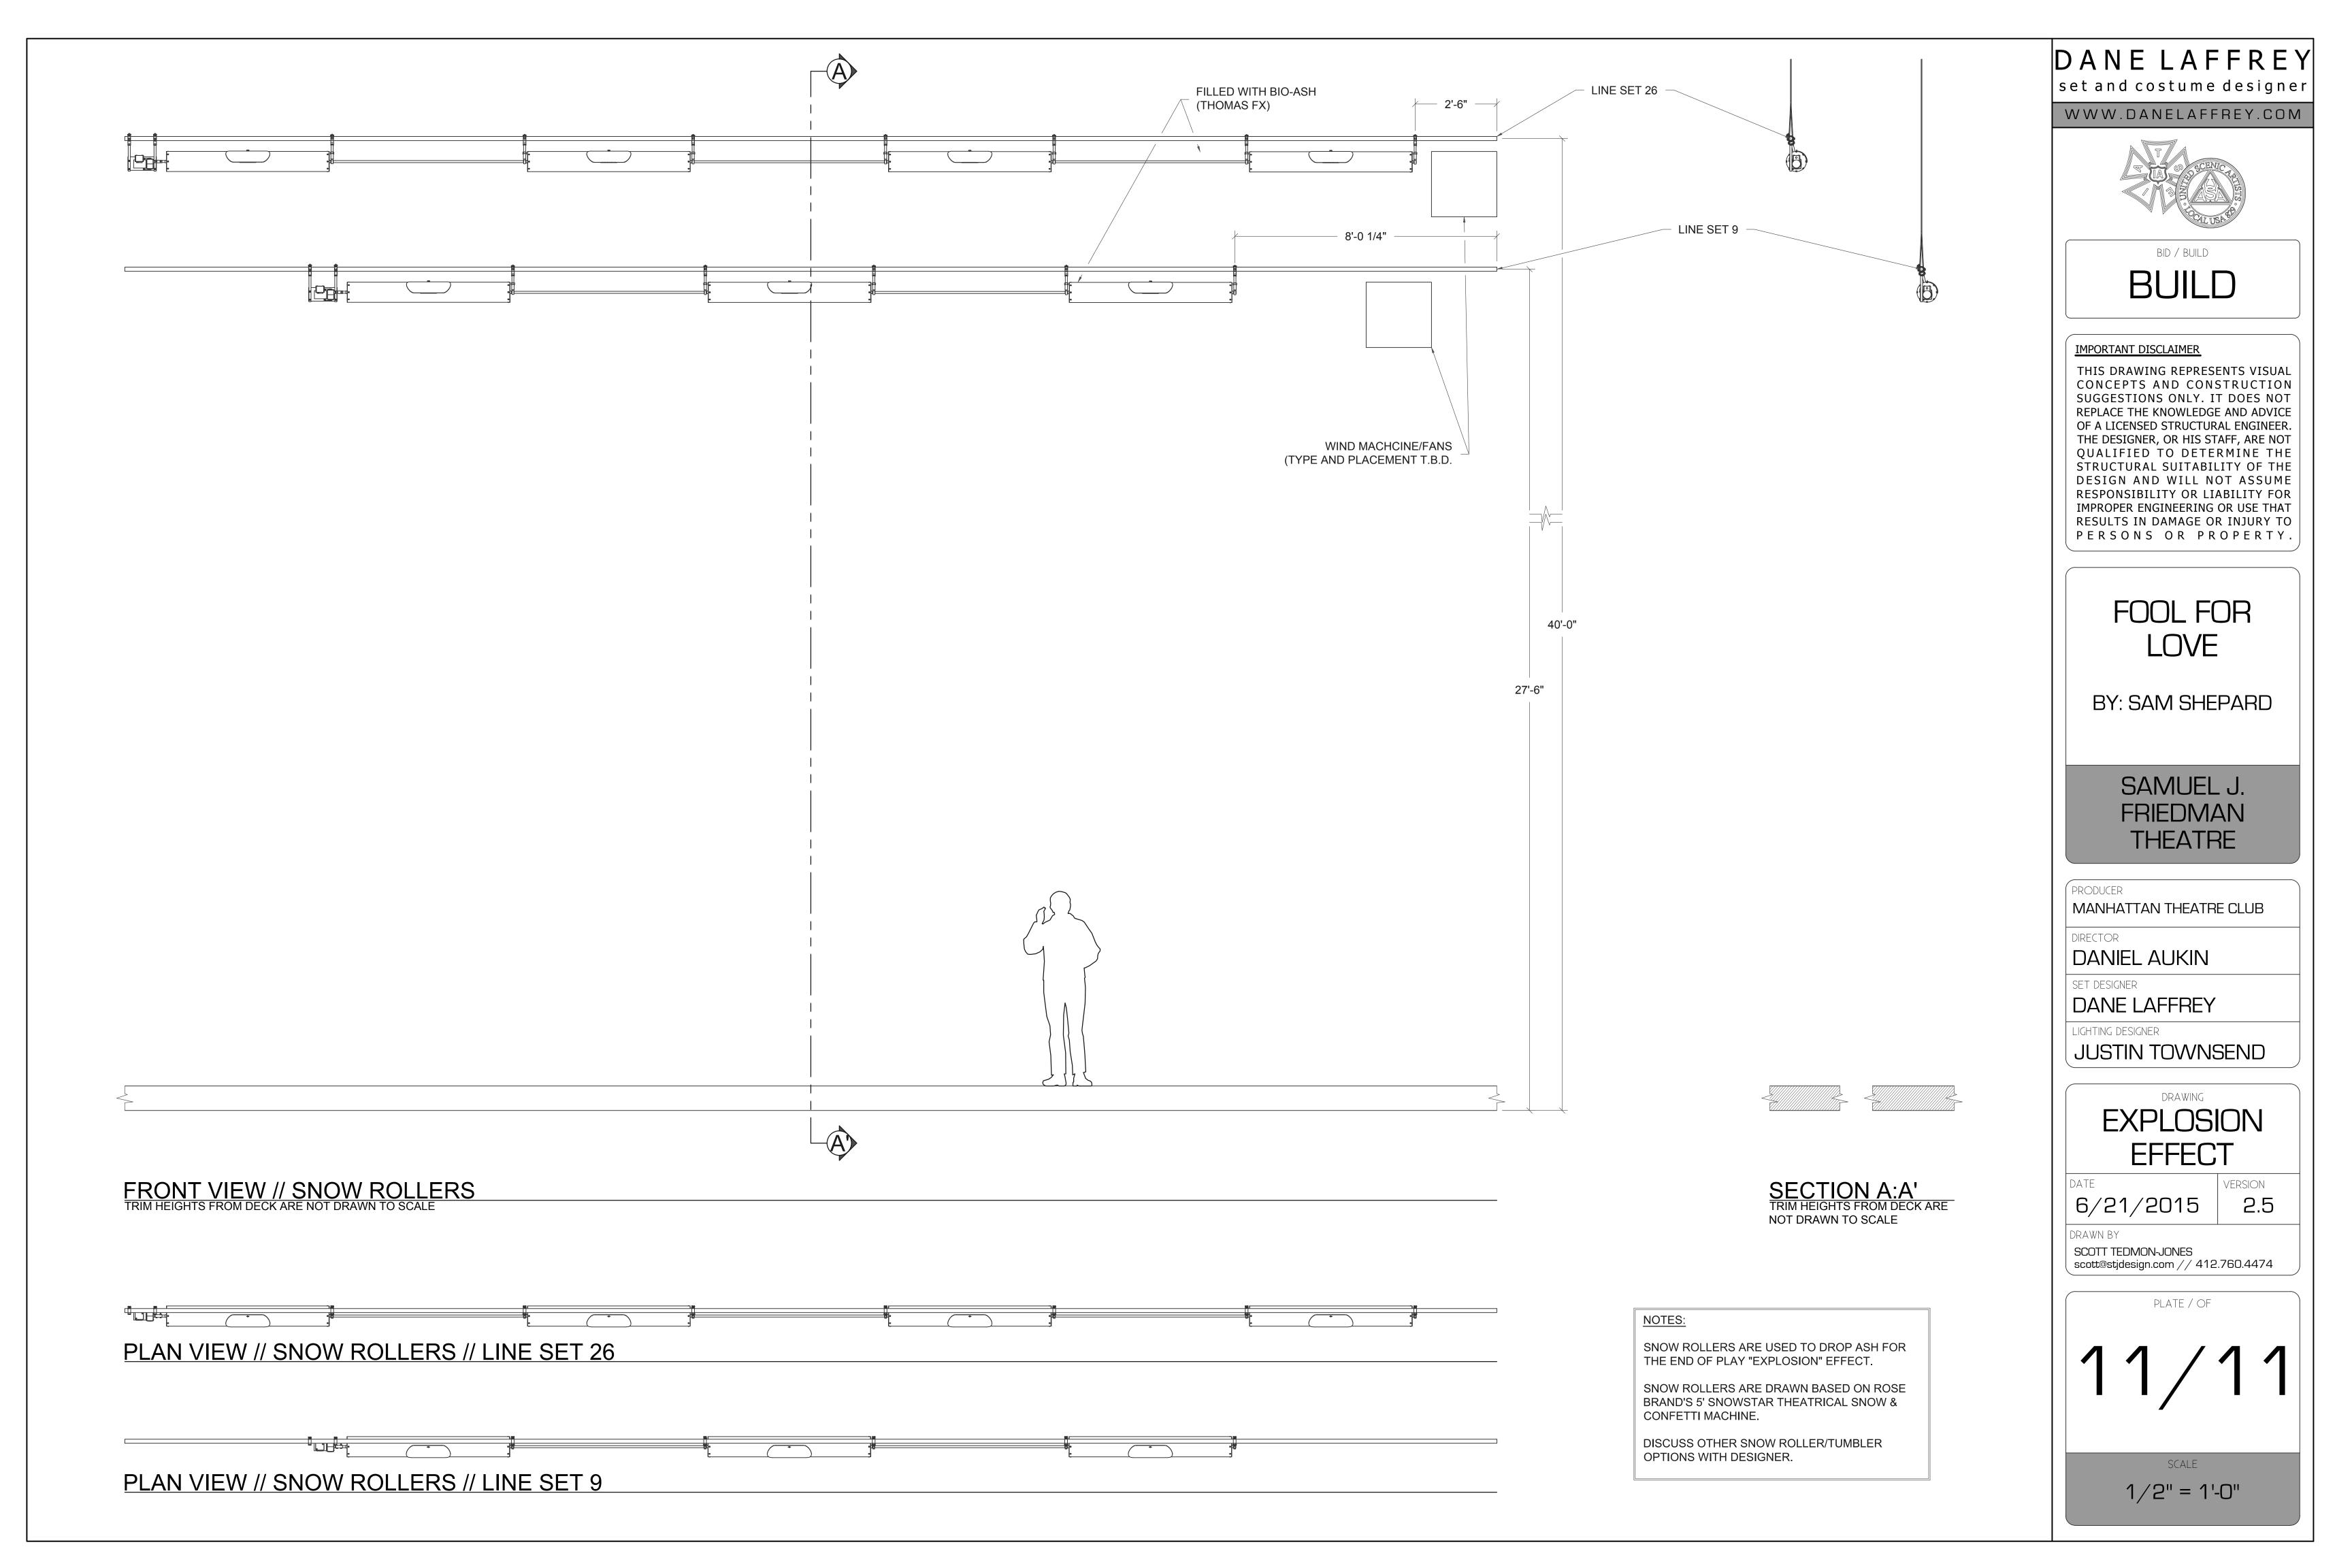

ILD BUILD IMPORTANT DISCLAIMER THIS DRAWING REPRESENTS VISUAL CONCEPTS AND CONSTRUCTION SUGGESTIONS ONLY. IT DOES NOT REPLACE THE KNOWLEDGE AND ADVICE OF A LICENSED STRUCTURAL ENGINEER. THE DESIGNER, OR HIS STAFF, ARE NOT QUALIFIED TO DETERMINE THE STRUCTURAL SUITABILITY OF THE DESIGN AND WILL NOT ASSUME RESPONSIBILITY OR LIABILITY FOR IMPROPER ENGINEERING OR USE THAT RESULTS IN DAMAGE OR INJURY TO PERSONS OR PROPERTY. FOOL FOR LOVE BY: SAM SHEPARD SAMUEL J. FRIEDMAN THEATRE PRODUCER MANHATTAN THEATRE CLUB DIRECTOR DANIEL AUKIN SET DESIGNER DANE LAFFREY LIGHTING DESIGNER JUSTIN TOWNSEND DRAWING WALL ELEVATIONS DATE VERSION 6/21/2015 2.5 DRAWN BY SCOTT TEDMON-JONES scott@stjdesign.com // 412.760.4474 PLATE / OF SCALE 1/2" = 1'-0"





PLAN VIEW <u>UNIT 16</u>

# DETAIL 5 // WINDOW