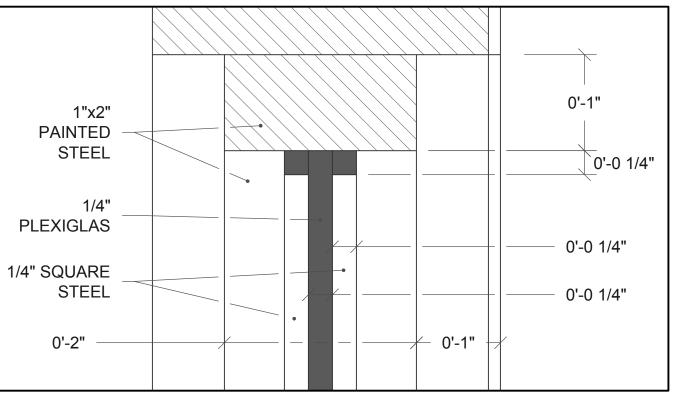

BID / BUILD BUILD IMPORTANT DISCLAIMER THIS DRAWING REPRESENTS VISUAL CONCEPTS AND CONSTRUCTION SUGGESTIONS ONLY. IT DOES NOT REPLACE THE KNOWLEDGE AND ADVICE OF A LICENSED STRUCTURAL ENGINEER. THE DESIGNER, OR HIS STAFF, ARE NOT QUALIFIED TO DETERMINE THE STRUCTURAL SUITABILITY OF THE DESIGN AND WILL NOT ASSUME RESPONSIBILITY OR LIABILITY FOR IMPROPER ENGINEERING OR USE THAT RESULTS IN DAMAGE OR INJURY TO PERSONS OR PROPERTY. FOOL FOR LOVE BY: SAM SHEPARD SAMUEL J. FRIEDMAN THEATRE PRODUCER MANHATTAN THEATRE CLUB DIRECTOR DANIEL AUKIN SET DESIGNER DANE LAFFREY LIGHTING DESIGNER JUSTIN TOWNSEND DRAWING WALL ELEVATIONS DATE VERSION 6/21/2015 2.5 DRAWN BY SCOTT TEDMON-JONES scott@stjdesign.com // 412.760.4474 PLATE / OF SCALE 1/2" = 1'-0"





PLAN VIEW <u>UNIT 16</u>

# DETAIL 5 // WINDOW