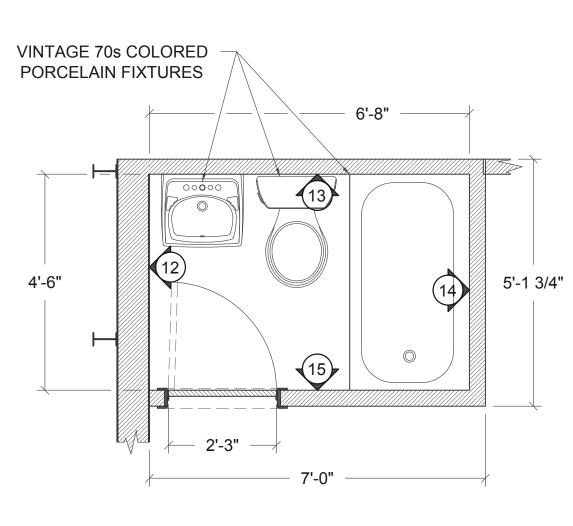

## PLAN VIEW

NOTE: THE SINK IS PRACTICAL. 

### <u>UNIT 13</u>

<u>UNIT 12</u>

<u>UNIT 15</u>

TILE REFERENCE IMAGE

## FIXTURES REFERENCE IMAGE

DANE LAFFREY set and costume designer WWW.DANELAFFREY.COM BID / BUILD BUILD IMPORTANT DISCLAIMER THIS DRAWING REPRESENTS VISUAL CONCEPTS AND CONSTRUCTION SUGGESTIONS ONLY. IT DOES NOT REPLACE THE KNOWLEDGE AND ADVICE OF A LICENSED STRUCTURAL ENGINEER. THE DESIGNER, OR HIS STAFF, ARE NOT QUALIFIED TO DETERMINE THE STRUCTURAL SUITABILITY OF THE DESIGN AND WILL NOT ASSUME RESPONSIBILITY OR LIABILITY FOR IMPROPER ENGINEERING OR USE THAT RESULTS IN DAMAGE OR INJURY TO PERSONS OR PROPERTY. FOOL FOR LOVE BY: SAM SHEPARD SAMUEL J. FRIEDMAN THEATRE PRODUCER MANHATTAN THEATRE CLUB DIRECTOR DANIEL AUKIN SET DESIGNER DANE LAFFREY LIGHTING DESIGNER JUSTIN TOWNSEND DRAWING WALL ELEVATIONS DATE VERSION 6/21/2015 2.5 DRAWN BY SCOTT TEDMON-JONES scott@stjdesign.com // 412.760.4474 PLATE / OF SCALE 1/2" = 1'-0"