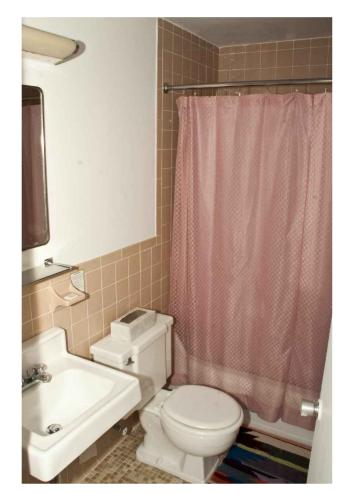

## FIXTURES REFERENCE IMAGE

DANE LAFFREY set and costume designer WWW.DANELAFFREY.COM BID / BUILD BUILD IMPORTANT DISCLAIMER THIS DRAWING REPRESENTS VISUAL CONCEPTS AND CONSTRUCTION SUGGESTIONS ONLY. IT DOES NOT REPLACE THE KNOWLEDGE AND ADVICE OF A LICENSED STRUCTURAL ENGINEER. THE DESIGNER, OR HIS STAFF, ARE NOT QUALIFIED TO DETERMINE THE STRUCTURAL SUITABILITY OF THE DESIGN AND WILL NOT ASSUME RESPONSIBILITY OR LIABILITY FOR IMPROPER ENGINEERING OR USE THAT RESULTS IN DAMAGE OR INJURY TO PERSONS OR PROPERTY. FOOL FOR LOVE BY: SAM SHEPARD SAMUEL J. FRIEDMAN THEATRE PRODUCER MANHATTAN THEATRE CLUB DIRECTOR DANIEL AUKIN SET DESIGNER DANE LAFFREY LIGHTING DESIGNER JUSTIN TOWNSEND DRAWING WALL ELEVATIONS DATE VERSION 6/21/2015 2.5 DRAWN BY SCOTT TEDMON-JONES scott@stjdesign.com // 412.760.4474 PLATE / OF SCALE 1/2" = 1'-0"