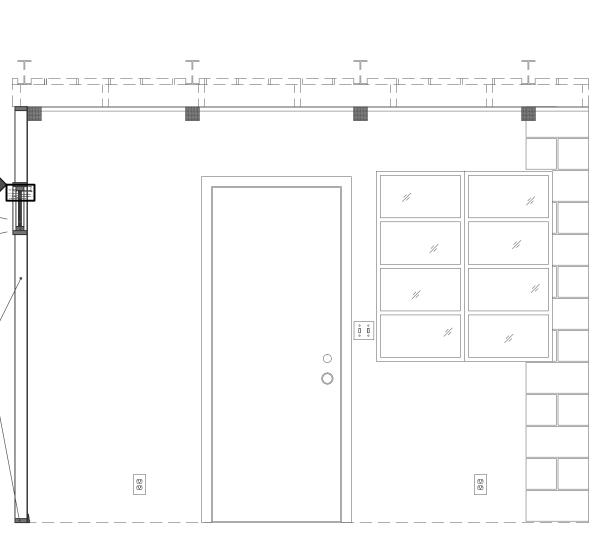

## FIXTURES REFERENCE IMAGE

DANE LAFFREY set and costume designer WWW.DANELAFFREY.COM BID / BUILD BUILD IMPORTANT DISCLAIMER THIS DRAWING REPRESENTS VISUAL CONCEPTS AND CONSTRUCTION SUGGESTIONS ONLY. IT DOES NOT REPLACE THE KNOWLEDGE AND ADVICE OF A LICENSED STRUCTURAL ENGINEER. THE DESIGNER, OR HIS STAFF, ARE NOT QUALIFIED TO DETERMINE THE STRUCTURAL SUITABILITY OF THE DESIGN AND WILL NOT ASSUME RESPONSIBILITY OR LIABILITY FOR IMPROPER ENGINEERING OR USE THAT RESULTS IN DAMAGE OR INJURY TO PERSONS OR PROPERTY. FOOL FOR LOVE BY: SAM SHEPARD SAMUEL J. FRIEDMAN THEATRE PRODUCER MANHATTAN THEATRE CLUB DIRECTOR DANIEL AUKIN SET DESIGNER DANE LAFFREY LIGHTING DESIGNER JUSTIN TOWNSEND DRAWING WALL ELEVATIONS DATE VERSION 6/21/2015 2.5 DRAWN BY SCOTT TEDMON-JONES scott@stjdesign.com // 412.760.4474 PLATE / OF SCALE 1/2" = 1'-0"